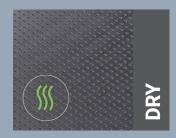

| Surface       | Size                 | Electric conductivity | Material | Hardness   | Colour |
|---------------|----------------------|-----------------------|----------|------------|--------|
| BASIC Dry     | 1350 x 1000 x 16 mm* | Antistatic            | SBR**    | 55 Shore A |        |
| BASIC Wet     | 1350 x 1000 x 20 mm* | Antistatic            | SBR**    | 55 Shore A |        |
| BASIC Diamond | 1350 x 1000 x 20 mm* | Antistatic            | SBR**    | 55 Shore A |        |

## Surface and backside geometries