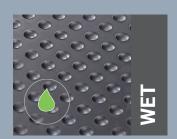

| Surface       | Size                 | Electric conductivity | Material | Hardness   | Colour |
|---------------|----------------------|-----------------------|----------|------------|--------|
| BASIC Dry     | 1350 x 1000 x 16 mm* | Antistatic            | SBR**    | 55 Shore A |        |
| BASIC Wet     | 1350 x 1000 x 20 mm* | Antistatic            | SBR**    | 55 Shore A |        |
| BASIC Diamond | 1350 x 1000 x 20 mm* | Antistatic            | SBR**    | 55 Shore A |        |

## Surface and backside geometries