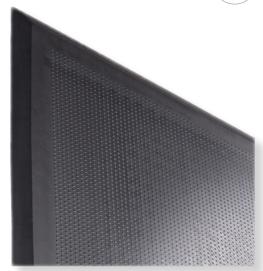

## ergolastec BASIC

## The multi-functional rubber mat with the AGR seal of approval.

- o The comfortable rubber mat is suitable for workplaces at workbenches, production lines, assembly tables, counters, and cash desks.
- o The durable mat suitable for **multi-shift operation.**
- o The strength and the high-quality material of the industrial mat protect against unhealthy cold radiating from the ground.
- o **Easy to clean** and versatile in use, also on floors with underfloor heating.

| Surface       | Size                 | Electric conductivity | Material | Hardness   | Colour |
|---------------|----------------------|-----------------------|----------|------------|--------|
| BASIC Dry     | 1350 x 1000 x 16 mm* | Antistatic            | SBR**    | 55 Shore A |        |
| BASIC Wet     | 1350 x 1000 x 20 mm* | Antistatic            | SBR**    | 55 Shore A |        |
| BASIC Diamond | 1350 x 1000 x 20 mm* | Antistatic            | SBR**    | 55 Shore A |        |