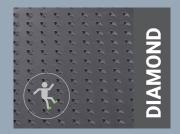

| Surface       | Size                 | Electric conductivity | Material | Hardness   | Colour |
|---------------|----------------------|-----------------------|----------|------------|--------|
| BASIC Dry     | 1350 x 1000 x 16 mm* | Antistatic            | SBR**    | 55 Shore A |        |
| BASIC Wet     | 1350 x 1000 x 20 mm* | Antistatic            | SBR**    | 55 Shore A |        |
| BASIC Diamond | 1350 x 1000 x 20 mm* | Antistatic            | SBR**    | 55 Shore A |        |

## Surface and backside geometries