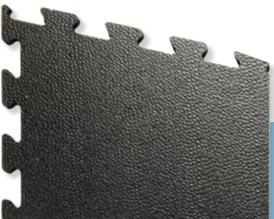

## Surface and backside geometries

\* Recycling compound (may contain white fluff from tyre fabric

\*\* Tolerances in accordance with DIN ISO 3302 - 1 M4