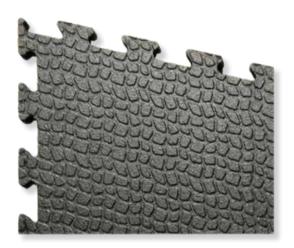

## Surface and backside geometries

\* Recycling compound (may contain white fluff from tyre fabric

\*\* Tolerances in accordance with DIN ISO 3302 - 1 M4