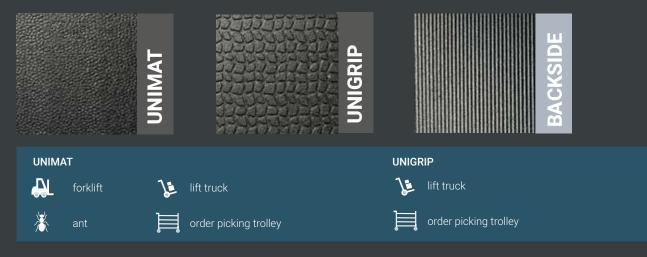

## Surface and backside geometries

\* Recycling compound (may contain white fluff from tyre fabric

\*\* Tolerances in accordance with DIN ISO 3302 - 1 M4