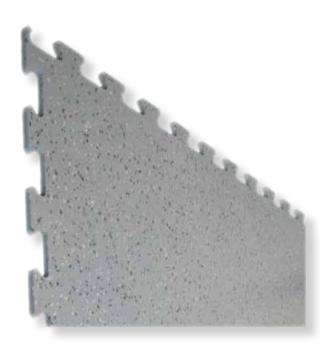

## The flexible floor protection mat suitable for daily use under the harshest conditions

- o Visually attractive, easy-to-clean surface
- o **High flexibility** perfect for industrial floors in daily use
- o Free from PVC, phthalate, softeners and chlorinated polymers due to the **use of sustainable natural rubber.**
- o Increased safety due to **high fire protection** properties for indoor public areas.
- o Easy to lay due to **water jet-cut connection system** (jigsaw puzzle).

| Surface   | Size              | Properties                                        | Material | Hardness   | Weight    | Colour |
|-----------|-------------------|---------------------------------------------------|----------|------------|-----------|--------|
| VARIOMENT | 969 x 969 x 9 mm* | Very high footfall<br>sound insulation (15<br>dB) | Rubber   | 70 Shore A | 12 ± 1 kg |        |
|           |                   | R9-non-slip safety                                |          |            |           |        |
|           |                   | Fire protecting class Cfl-s2                      |          |            |           |        |