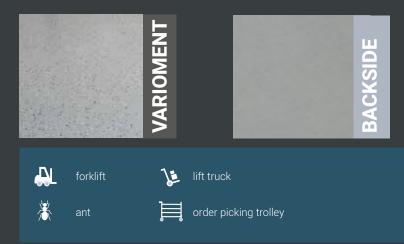

ies for indoor public areas.
- o Easy to lay due to **water jet-cut connection system** (jigsaw puzzle).



| Surface   | Size              | Properties                                        | Material | Hardness   | Weight    | Colour |
|-----------|-------------------|---------------------------------------------------|----------|------------|-----------|--------|
| VARIOMENT | 969 x 969 x 9 mm* | Very high footfall<br>sound insulation (15<br>dB) | Rubber   | 70 Shore A | 12 ± 1 kg |        |
|           |                   | R9-non-slip safety                                |          |            |           |        |
|           |                   | Fire protecting class Cfl-s2                      |          |            |           |        |

## Surface and backside geometries