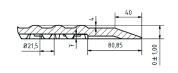

ean** and **versatile in use**, also on floors with underfloor heating.
- o Very good slip resistance: Average mat **weight of approx. 19 kg**



| Surface       | Size                 | Electric conductivity | Material | Hardness   | Colour |
|---------------|----------------------|-----------------------|----------|------------|--------|
| BASIC Dry     | 1350 x 1000 x 16 mm* | Antistatic            | SBR**    | 55 Shore A |        |
| BASIC Wet     | 1350 x 1000 x 20 mm* | Antistatic            | SBR**    | 55 Shore A |        |
| BASIC Diamond | 1350 x 1000 x 20 mm* | Antistatic            | SBR**    | 55 Shore A |        |

<sup>\*</sup> Tolerances according to DIN ISO 3302 - 1 M4; \*\* It may cause slight discoloration on light floors

## Surface and backside geometries