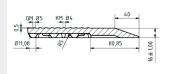

o clean** and **versatile in use**, also on floors with underfloor heating.
- o Very good slip resistance: Average mat **weight of approx. 19 kg**



| Surface       | Size                 | Electric conductivity | Material | Hardness   | Colour |
|---------------|----------------------|-----------------------|----------|------------|--------|
| BASIC Dry     | 1350 x 1000 x 16 mm* | Antistatic            | SBR**    | 55 Shore A |        |
| BASIC Wet     | 1350 x 1000 x 20 mm* | Antistatic            | SBR**    | 55 Shore A |        |
| BASIC Diamond | 1350 x 1000 x 20 mm* | Antistatic            | SBR**    | 55 Shore A |        |

<sup>\*</sup> Tolerances according to DIN ISO 3302 - 1 M4; \*\* It may cause slight discoloration on light floors

## Surface and backside geometries