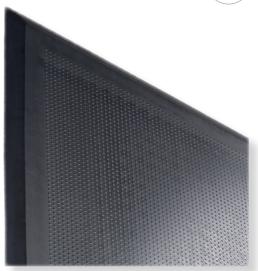

## ergolastec BASIC

## The multi-functional rubber mat with the AGR seal of approval.

- o The comfortable rubber mat is suitable for workplaces at workbenches, production lines, assembly tables, counters, and cash desks.
- o The durable mat suitable for **multi-shift operation**.
- o The strength and the high-quality material of the industrial mat **protect against unhealthy cold** radiating from the ground.
- o **Easy to clean** and **versatile in use**, also on floors with underfloor heating.
- o Very good slip resistance: Average mat **weight of approx. 19 kg**