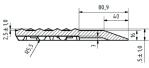

clean** and **versatile in use**, also on floors with underfloor heating.
- o Very good slip resistance: Average mat **weight of approx. 19 kg**



| Surface       | Size                 | Electric conductivity | Material | Hardness   | Colour |
|---------------|----------------------|-----------------------|----------|------------|--------|
| BASIC Dry     | 1350 x 1000 x 16 mm* | Antistatic            | SBR**    | 55 Shore A |        |
| BASIC Wet     | 1350 x 1000 x 20 mm* | Antistatic            | SBR**    | 55 Shore A |        |
| BASIC Diamond | 1350 x 1000 x 20 mm* | Antistatic            | SBR**    | 55 Shore A |        |

<sup>\*</sup> Tolerances according to DIN ISO 3302 - 1 M4; \*\* It may cause slight discoloration on light floors

## Surface and backside geometries