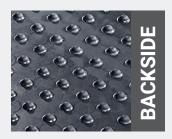

g impression.
- o The carpet insert is **non-slip and abrasion-resistant**.
- o The robust and durable carpet insert is **light and** water-resistant and has a **good dirt-trapping effect**.
- Easy cleaning of the rubber mat and flexible replacement of the washable carpet insert.
- o Very good slip resistance: Average mat weight of approx. 15 kg



| Surface | Size                 | Electric conductivity | Material | Hardness   | Colour |
|---------|----------------------|-----------------------|----------|------------|--------|
| INLAY   | 1350 x 1000 x 16 mm* | Antistatic            | SBR**    | 55 Shore A |        |

 $<sup>\</sup>star$  Tolerances according to DIN ISO 3302 - 1 M4;  $\star\!\star$  It may cause slight discoloration on light floors

## Surface and backside geometries