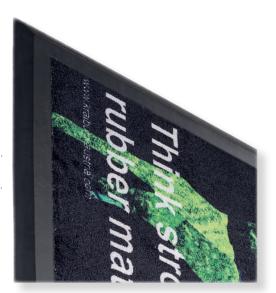

## The customer-specific rubber mat with the AGR seal of approval.

- o The ERGOLASTEC inlay is particularly suitable for **reception or entrance areas** outdoor or indoor.
- o The **hard-wearing rubber mat** with or without insert
- o The high-quality carpet insert can be **custom-made by KRAIBURG** for a lasting impression.
- o The carpet insert is **non-slip and abrasion-resistant**.
- o The robust and durable carpet insert is **light and** water-resistant and has a **good dirt-trapping effect**.
- Easy cleaning of the rubber mat and flexible replacement of the washable carpet insert.
- o Very good slip resistance: Average mat weight of approx. 15 kg