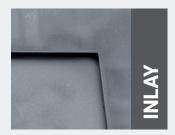

| Surface | Size                 | Electric conductivity | Material | Hardness   | Colour |
|---------|----------------------|-----------------------|----------|------------|--------|
| INLAY   | 1350 x 1000 x 16 mm* | Antistatic            | SBR**    | 55 Shore A |        |

## Surface and backside geometries