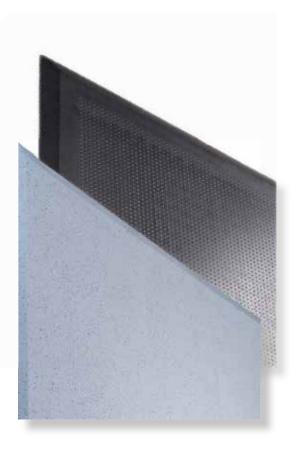

## The highly effective anti-fatigue mat for all standing workstations with the AGR seal of quality.

- o The ergonomic rubber mat is suitable for workplaces in front of in front of cash desks, counters, receptions,... suitable.
- o Due to the elastic properties of the rubber rubber compound and the special geometry the back of the mat has a shock-absorbing shock-absorbing and activating effect.
- o Through intuitive and active balancing movements movements on the elastic rubber mat:
  - fatigue and back pain are prevented
  - back pain are prevented,
  - muscle cramps are prevented and
  - minimises the increase in foot volume.
- o Very good turning properties and high lying firmness (mat weight of 19 kg)
- o Easy to clean

| Surface | Size                 | Attributes   | Material | Hardness   | Weight    | Colour |
|---------|----------------------|--------------|----------|------------|-----------|--------|
| Dry     | 1350 x 1000 x 16 mm* | Antistatisch | SBR      | 55 Shore A | 19 ± 1 kg |        |
| Vario g | 1350 x 1000 x 16 mm* | Antistatisch | NBR      | 55 Shore A | 20 ± 1 kg |        |