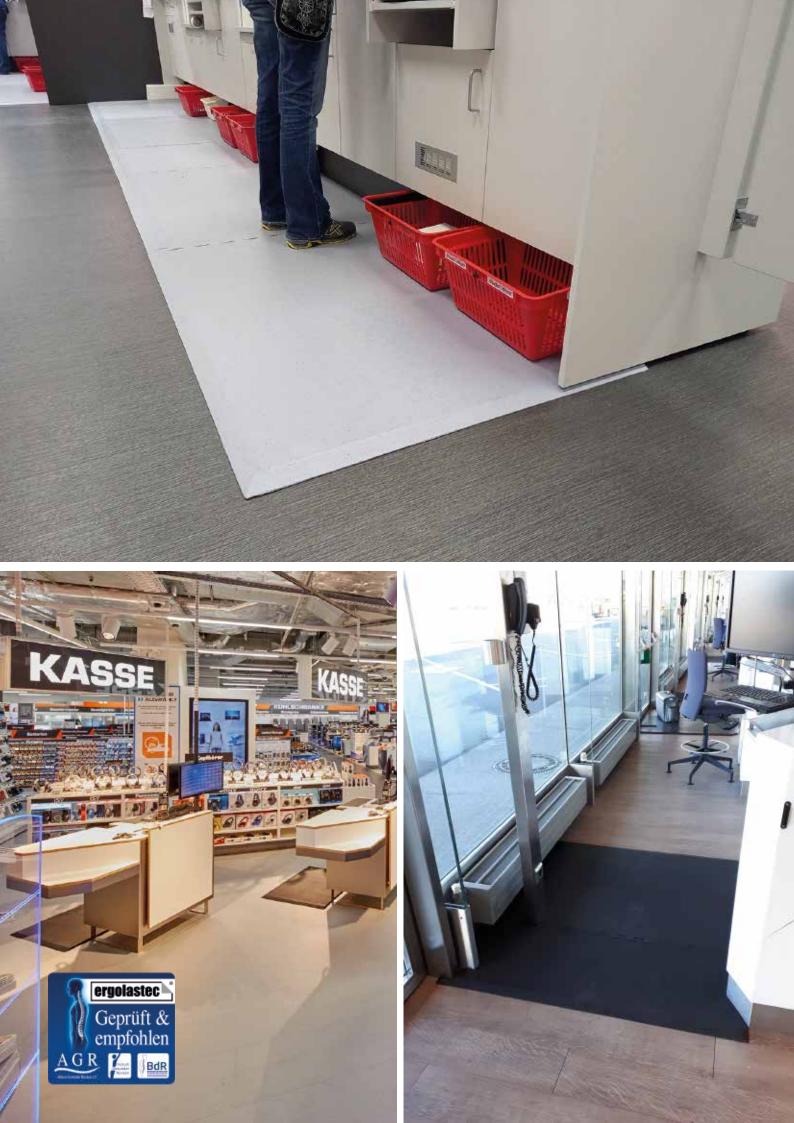

## The highly effective anti-fatigue mat for all standing workstations with the AGR seal of quality.

- o The ergonomic rubber mat is suitable for workplaces in front of in front of cash desks, counters, receptions,... suitable.
- o Due to the elastic properties of the rubber rubber compound and the special geometry the back of the mat has a shock-absorbing shock-absorbing and activating effect.
- o Through intuitive and active balancing movements movements on the elastic rubber mat:
  - fatigue and back pain are prevented
  - back pain are prevented,
  - muscle cramps are prevented and
  - minimises the increase in foot volume.
- o Very good turning properties and high lying firmness (mat weight of 19 kg)
- o Easy to clean